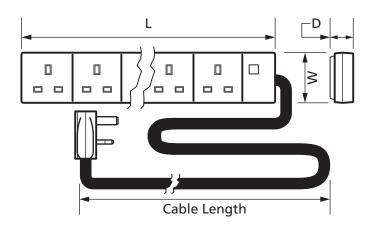

| Cable Length    | 2m                 |
|-----------------|--------------------|
| Colour          | White              |
| Compliance      | UKCA, CE           |
| Current Rating  | 13A                |
| Fixing Centres  | 212mm              |
| Frequency       | 50/60Hz            |
| Guarantee       | 1 Year             |
| Material        | Plastic            |
| Mounting        | Free Standing/Wall |
| Neon            | Yes                |
| Number of Gangs | 6                  |
| Standards       | BS 1363/A          |
| Voltage Rating  | 230V               |
| Weight          | 0.426kg            |
| Depth           | 27mm               |
| Length          | 370mm              |
| Width           | 54mm               |