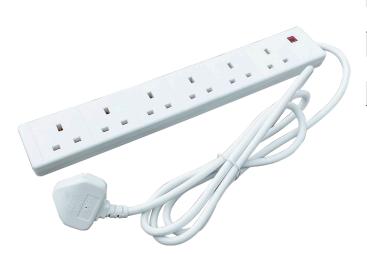

## 13A 2m 6 Gang Extension Lead

with Neon

Product Ref: 613TSL

## **Technical Features:**

- Suitable for a variety of domestic and commercial indoor power solutions
- Keyholes for wall mounting
- Conforms to BS1363/A
- Non-rewireable
- Neon indicator
- 2m cable and plug
- Fixing Centres 212mm