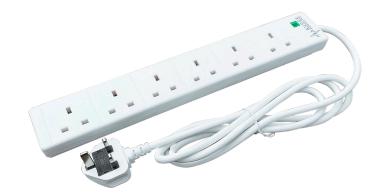

## 13A 2m 6 Gang Surge Protected

**Extension Lead with Neon** 

Product Ref: **6EXTSP** 

## **Technical Features:**

- Suitable for a variety of domestic and commercial indoor power solutions
- Keyholes for wall mounting
- Surge protected
- Conforms to BS1363/A
- Non-rewireable
- Neon indicator
- 2m cable and plug
- Fixing Centres 212mm