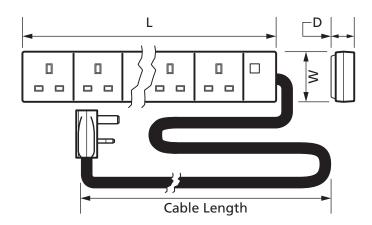

## **Product Specification**

| Cable Length     | 2m                 |
|------------------|--------------------|
| Colour           | White              |
| Compliance       | UKCA, CE           |
| Current Rating   | 13A                |
| Fixing Centres   | 212mm              |
| Frequency        | 50/60Hz            |
| Guarantee        | 1 Year             |
| Material         | Plastic            |
| Mounting         | Free Standing/Wall |
| Neon             | Yes                |
| Number of Gangs  | 6                  |
| Standards        | BS 1363/A          |
| Surge Protection | Yes                |
| Voltage Rating   | 230V               |
| Weight           | 0.429kg            |
| Depth            | 27mm               |
| Length           | 370mm              |
| Width            | 58mm               |