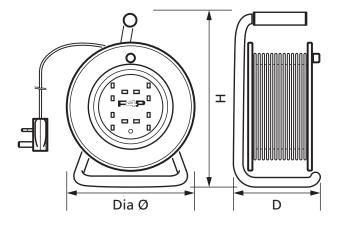

## **Product Specification**

| Cable Colour        | Black                    |
|---------------------|--------------------------|
| Cable Length        | 50m                      |
| Cable Type          | 1.25mm 3 Core PVC Flex   |
| Colour              | Red/Black                |
| Compliance          | UKCA, CE                 |
| Current Rating      | 13A                      |
| Fused               | Yes                      |
| Guarantee           | 1 Year                   |
| Mounting            | Floor Standing           |
| Number of Gangs     | 4                        |
| Retractable         | Yes                      |
| Safety Cut Out      | Thermal Cut-Out          |
| Socket Type         | Domestic                 |
| Standards           | BS EN 50525, BS EN 61242 |
| Switched/Unswitched | Unswitched               |
| Туре                | Open Drum                |
| Voltage Rating      | 230V                     |
| Weight              | 5.940kg                  |
| Diameter Ø          | 280mm                    |
| Depth               | 205mm                    |
| Height              | 370mm                    |