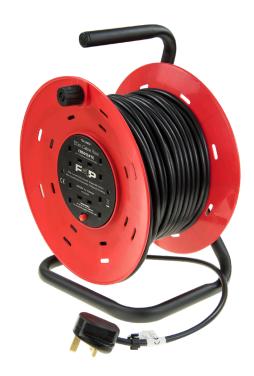

## **13A 50m 230V 4 Gang Cable Reel** open drum cable reel c/w t/cutout

Product Ref: CR50134TC

## **Technical Features:**

- Suitable for a variety of domestic and commercial power solutions
- Thermal cut-out gives extra protection
- Sockets: 4 x 13A 230V
- Max current fully wound: 5A (1200W)
- Max current fully unwound: 13A (3120W)
- Cable: A05VV-F 3 x 1.25mm<sup>2</sup>

## **Product Specification**

| Cable Colour        | Black                    |
|---------------------|--------------------------|
| Cable Length        | 50m                      |
| Cable Type          | 1.25mm 3 Core PVC Flex   |
| Colour              | Red/Black                |
| Compliance          | UKCA, CE                 |
| Current Rating      | 13A                      |
| Fused               | Yes                      |
| Guarantee           | 1 Year                   |
| Mounting            | Floor Standing           |
| Number of Gangs     | 4                        |
| Retractable         | Yes                      |
| Safety Cut Out      | Thermal Cut-Out          |
| Socket Type         | Domestic                 |
| Standards           | BS EN 50525, BS EN 61242 |
| Switched/Unswitched | Unswitched               |
| Туре                | Open Drum                |
| Voltage Rating      | 230V                     |
| Weight              | 5.940kg                  |
| Diameter Ø          | 280mm                    |
| Depth               | 205mm                    |
| Height              | 370mm                    |