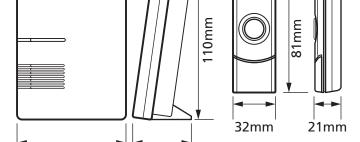

42mm

Errors and omissions excepted (E&OE). All information is subject to change without notice and is correct at the time of print. Refer to issue number and date below.

76mm