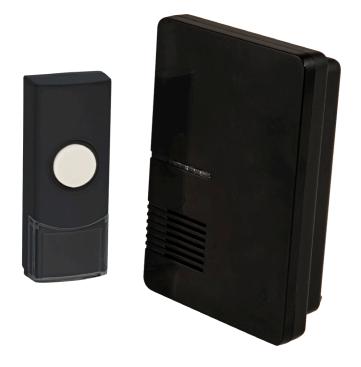

# **300m Wireless Door Chime** Kit Black

#### **Technical Features:**

- Auto-learning codes to avoid interference
- Gloss black finish effect
- Three operating settings: Chime and strobe, chime only, strobe only
- Three stage volume control
- Compatible pushes, up to 4 pushes for 1 chime can be used simultaneously
- 36 Polyphonic melodies
- Push IP44 rated

### **Product Specification**

| Battery Required | 2 x AA (Not Included), 1 x CR2032 (Included)                                                              |
|------------------|-----------------------------------------------------------------------------------------------------------|
| Colour           | Black                                                                                                     |
| Compliance       | UKCA, CE                                                                                                  |
| Decibel Rating   | 80 dB(A) @ 0.5m                                                                                           |
| Guarantee        | 1 Year                                                                                                    |
| Kit Contents     | 1 x Push, 1 x Chime,<br>1 x 3V CR2032 Battery,<br>1 x Double Sided Adhesive Strip<br>(No Screws Included) |
| LED Indication   | Yes                                                                                                       |
| Mounting         | Portable                                                                                                  |
| Operation Type   | Wireless                                                                                                  |
| Ring Type        | Polyphonic                                                                                                |
| Volume Control   | Yes                                                                                                       |
| Weight           | 0.109kg                                                                                                   |
| Wireless Range   | 300m                                                                                                      |