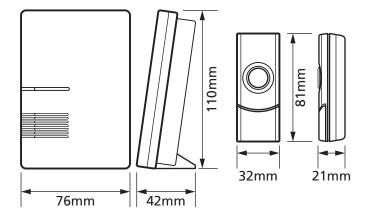

### **Product Specification**

| Battery Required | 2 x AA (Not Included), 1 x CR2032 (Included)                                                              |
|------------------|-----------------------------------------------------------------------------------------------------------|
| Colour           | White                                                                                                     |
| Compliance       | UKCA, CE                                                                                                  |
| Decibel Rating   | 80 dB(A) @ 0.5m                                                                                           |
| Guarantee        | 1 Year                                                                                                    |
| Kit Contents     | 1 x Push, 1 x Chime,<br>1 x 3V CR2032 Battery,<br>1 x Double Sided Adhesive Strip<br>(No Screws Included) |
| LED Indication   | Yes                                                                                                       |
| Mounting         | Portable                                                                                                  |
| Operation Type   | Wireless                                                                                                  |
| Ring Type        | Polyphonic                                                                                                |
| Volume Control   | Yes                                                                                                       |
| Weight           | 0.109kg                                                                                                   |
| Wireless Range   | 300m                                                                                                      |