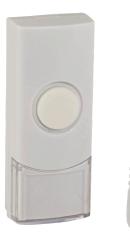

#### **300m Wireless Door Chime** Kit White

#### **Technical Features:**

- Auto-learning codes to avoid interference
- Gloss black finish effect
- Three operating settings: Chime and strobe, chime only, strobe only
- Three stage volume control
- Compatible pushes, up to 4 pushes for 1 chime can be used simultaneously
- 36 Polyphonic melodies
- Push IP44 rated