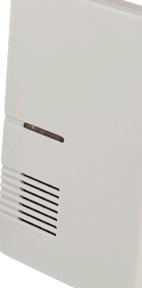

#### **300m Wireless Door Chime** Kit White

### **Product Specification**

| Battery Required | 2 x AA (Not Included), 1 x CR2032 (Included)                                                              |
|------------------|-----------------------------------------------------------------------------------------------------------|
| Colour           | White                                                                                                     |
| Compliance       | UKCA, CE                                                                                                  |
| Decibel Rating   | 80 dB(A) @ 0.5m                                                                                           |
| Guarantee        | 1 Year                                                                                                    |
| Kit Contents     | 1 x Push, 1 x Chime,<br>1 x 3V CR2032 Battery,<br>1 x Double Sided Adhesive Strip<br>(No Screws Included) |
| LED Indication   | Yes                                                                                                       |
| Mounting         | Portable                                                                                                  |
| Operation Type   | Wireless                                                                                                  |
| Ring Type        | Polyphonic                                                                                                |
| Volume Control   | Yes                                                                                                       |
| Weight           | 0.109kg                                                                                                   |
| Wireless Range   | 300m                                                                                                      |