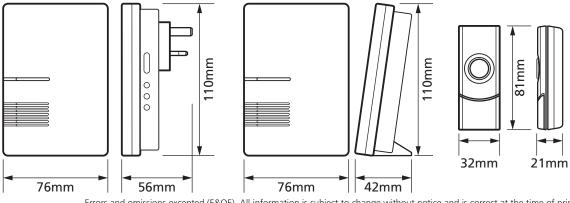

#### **Product Specification**

| Battery Required | 2 x AA (Not Included), 1 x CR2032 (Included)                                                                                          |
|------------------|---------------------------------------------------------------------------------------------------------------------------------------|
| Colour           | Black                                                                                                                                 |
| Compliance       | UKCA, CE                                                                                                                              |
| Decibel Rating   | 80 dB(A) @ 0.5m                                                                                                                       |
| Guarantee        | 1 Year                                                                                                                                |
| Kit Contents     | 1 x Push, 1 x Plug-In Chime, 1 x Wireless Chime,<br>1 x 3V CR2032 Battery,<br>1 x Double Sided Adhesive Strip<br>(No Screws Included) |
| LED Indication   | Yes                                                                                                                                   |
| Mounting         | Portable / Plug-In                                                                                                                    |
| Operation Type   | Wireless                                                                                                                              |
| Ring Type        | Polyphonic                                                                                                                            |
| Volume Control   | Yes                                                                                                                                   |
| Voltage Rating   | 230V                                                                                                                                  |
| Weight           | 0.203kg                                                                                                                               |
| Wireless Range   | 300m                                                                                                                                  |