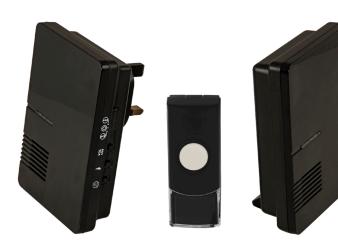

## 300m Wireless Home and Garden

Door Chime Kit Black

### Product Ref: F4P300MHGKITBL

#### **Technical Features:**

- Auto-learning codes to avoid interference
- Gloss black finish effect
- Three operating settings: Chime and strobe, chime only, strobe only
- Three stage volume control
- Compatible pushes, up to 4 pushes for 1 chime can be used simultaneously
- 36 Polyphonic melodies
- Push IP44 rated