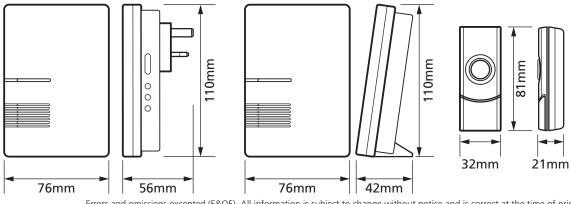

## **Product Specification**

| Battery Required | 2 x AA (Not Included), 1 x CR2032 (Included)                                                                                          |
|------------------|---------------------------------------------------------------------------------------------------------------------------------------|
| Colour           | White                                                                                                                                 |
| Compliance       | UKCA, CE                                                                                                                              |
| Decibel Rating   | 80 dB(A) @ 0.5m                                                                                                                       |
| Guarantee        | 1 Year                                                                                                                                |
| Kit Contents     | 1 x Push, 1 x Plug-In Chime, 1 x Wireless Chime,<br>1 x 3V CR2032 Battery,<br>1 x Double Sided Adhesive Strip<br>(No Screws Included) |
| LED Indication   | Yes                                                                                                                                   |
| Mounting         | Portable / Plug-In                                                                                                                    |
| Operation Type   | Wireless                                                                                                                              |
| Ring Type        | Polyphonic                                                                                                                            |
| Volume Control   | Yes                                                                                                                                   |
| Voltage Rating   | 230V                                                                                                                                  |
| Weight           | 0.203kg                                                                                                                               |
| Wireless Range   | 300m                                                                                                                                  |