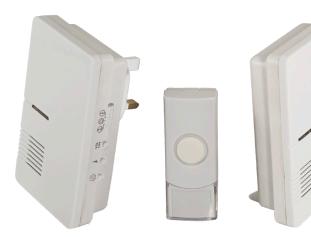

## **300m Wireless Home and Garden**

Door Chime Kit White

# Product Ref: F4P300MHGKITWH

#### **Technical Features:**

- Auto-learning codes to avoid interference
- Gloss white finish effect
- Three operating settings: Chime and strobe, chime only, strobe only
- Three stage volume control
- Compatible pushes, up to 4 pushes for 1 chime can be used simultaneously
- 36 Polyphonic melodies
- Push IP44 rated

## **Product Specification**

| Battery Required | 2 x AA (Not Included), 1 x CR2032 (Included)                                                                                          |
|------------------|---------------------------------------------------------------------------------------------------------------------------------------|
| Colour           | White                                                                                                                                 |
| Compliance       | UKCA, CE                                                                                                                              |
| Decibel Rating   | 80 dB(A) @ 0.5m                                                                                                                       |
| Guarantee        | 1 Year                                                                                                                                |
| Kit Contents     | 1 x Push, 1 x Plug-In Chime, 1 x Wireless Chime,<br>1 x 3V CR2032 Battery,<br>1 x Double Sided Adhesive Strip<br>(No Screws Included) |
| LED Indication   | Yes                                                                                                                                   |
| Mounting         | Portable / Plug-In                                                                                                                    |
| Operation Type   | Wireless                                                                                                                              |
| Ring Type        | Polyphonic                                                                                                                            |
| Volume Control   | Yes                                                                                                                                   |
| Voltage Rating   | 230V                                                                                                                                  |
| Weight           | 0.203kg                                                                                                                               |
| Wireless Range   | 300m                                                                                                                                  |