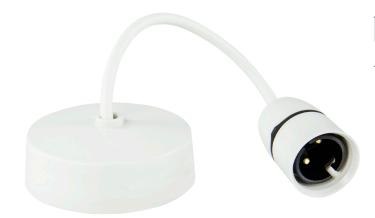

## 6 Inch BC Ceiling Pendant White

Product Ref: F4P6T2

## **Technical Features:**

- BC/B22 socket
- Pre-wired with white cable
- Manufactured to EN 60598-2-1:1989 and EN 60598-1:2004+A1:2006

## **Product Specification**

| Cable Length   | 130mm                                      |
|----------------|--------------------------------------------|
| Colour         | White                                      |
| Compliance     | UKCA, CE                                   |
| Current Rating | 6A                                         |
| Fixing Centres | 50.8mm                                     |
| Frequency      | 50/60Hz                                    |
| Guarantee      | 1 Year                                     |
| Material       | Plastic                                    |
| Mounting       | Ceiling                                    |
| Standards      | EN 60598-2-1:1989, EN 60598-1:2004+A1:2006 |
| Suitable for   | Lamps up to 100W                           |
| Voltage Rating | 230V                                       |
| Wattage        | 100W                                       |
| Weight         | 0.126kg                                    |
| Diameter Ø     | 89mm                                       |
| Height         | 232mm                                      |