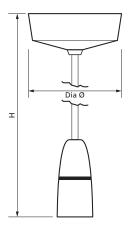

## **Product Specification**

| Cable Length   | 130mm                                      |
|----------------|--------------------------------------------|
| Colour         | White                                      |
| Compliance     | UKCA, CE                                   |
| Current Rating | 6A                                         |
| Fixing Centres | 50.8mm                                     |
| Frequency      | 50/60Hz                                    |
| Guarantee      | 1 Year                                     |
| Material       | Plastic                                    |
| Mounting       | Ceiling                                    |
| Standards      | EN 60598-2-1:1989, EN 60598-1:2004+A1:2006 |
| Suitable for   | Lamps up to 100W                           |
| Voltage Rating | 230V                                       |
| Wattage        | 100W                                       |
| Weight         | 0.126kg                                    |
| Diameter Ø     | 89mm                                       |
| Height         | 232mm                                      |