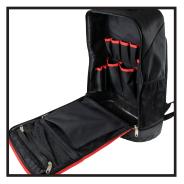

High visibility reflective strips,

Quick access to all contents

Tough and durable moulded bottom

**Lightweight,** only 1.45kg for increased portability

**12kg Loading capacity,** ample storage

Dimensions: 350mm (L) x 480mm (H) x 170mm (W)