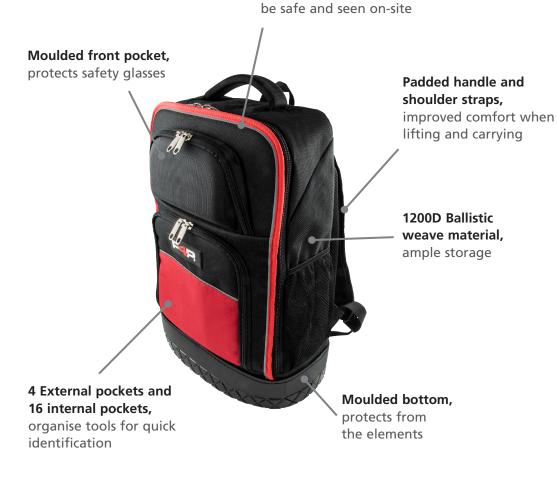

High visibility reflective strips,

Quick access to all contents

Tough and durable moulded bottom

**Lightweight,** only 1.45kg for increased portability

**12kg Loading capacity,** ample storage

Dimensions: 350mm (L) x 480mm (H) x 170mm (W)