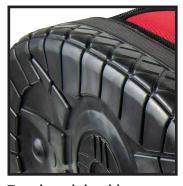

High visibility reflective strips,

Quick access to all contents

Tough and durable moulded bottom

**Lightweight,** only 1.45kg for increased portability

**12kg Loading capacity,** ample storage

Dimensions: 350mm (L) x 480mm (H) x 170mm (W)