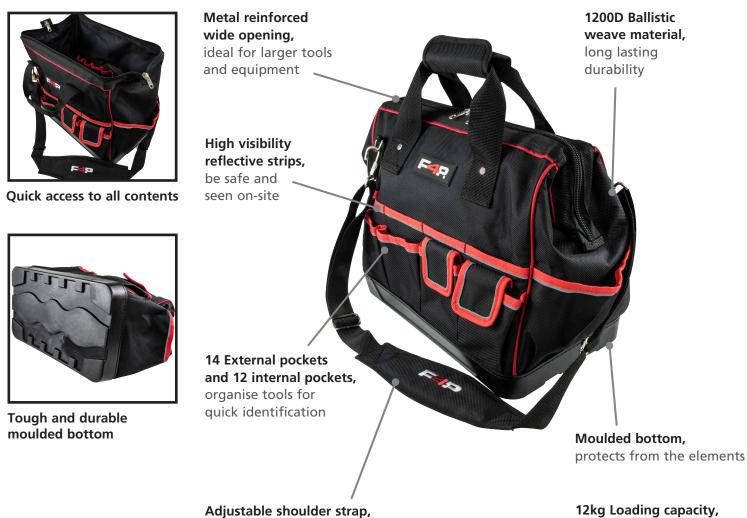

## Heavy Duty Technicians Case

Product Range: Tool Storage

Application: Ideal for transporting, organising and protecting tools and equipment on-site

Recommended For: Electrical Contractors, Electrical Inspecting & Testing, Mechanical Engineers, Security Services & Equipment

improved comfort when carrying

12kg Loading capacity, ample storage

Dimensions: 405mm (L) x 335mm (H) x 225mm (W)

| Part Code | Stock Code | Description                 |
|-----------|------------|-----------------------------|
| F4PHDCASE | 2580-0328  | Heavy Duty Technicians Case |