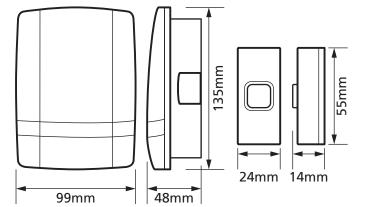

## **Product Specification**

| Battery Required | No                                                                                                                                                     |
|------------------|--------------------------------------------------------------------------------------------------------------------------------------------------------|
| Colour           | White                                                                                                                                                  |
| Compliance       | UKCA, CE                                                                                                                                               |
| Decibel Rating   | 80 dB(A) @ 0.5m                                                                                                                                        |
| Guarantee        | 1 Year                                                                                                                                                 |
| Kit Contents     | 1 x Hard Wired Chime, 1 x Mechanical Push,<br>1 x 8V DC 1A Transformer, 5m of Cable,<br>Cable Clips, Fixing Screws and Transformer<br>Fitting Template |
| Mounting         | Wall                                                                                                                                                   |
| Operation Type   | Wired                                                                                                                                                  |
| Ring Type        | Ding-Dong                                                                                                                                              |
| Transformer      | Yes                                                                                                                                                    |
| Voltage Rating   | 8V                                                                                                                                                     |
| Weight           | 0.388kg                                                                                                                                                |