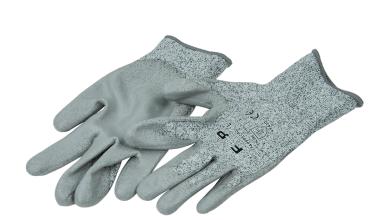

## **Cut Resistant**

Work Gloves

Product Ref: F4PPPECRG/L

## **Technical Features:**

- Grey PU dipped palm
- 13 gauges grey HPPE and glass fibre knitted liner
- Cut Resistance: Level 5
- Level 'D' cut resistance to EN388:2016
- Excellent comfort & dexterity
- Lint free for zero contamination
- Long protective cuff

## **Product Specification**

| Colour         | Grey                          |
|----------------|-------------------------------|
| Compliance     | UKCA, CE                      |
| Cut Resistance | Level 5                       |
| Guarantee      | 1 Year                        |
| Material       | High Performance Polyethylene |
| Standards      | EN388:2016                    |
| Size           | Large                         |
| Weight         | 0.072kg                       |
| Length         | 245mm                         |
| Width          | 120mm                         |