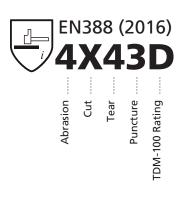

## **Technical Features:**

- Grey PU dipped palm
- 13 gauges grey HPPE and glass fibre knitted liner
- Cut Resistance: Level 5
- Level 'D' cut resistance to EN388:2016
- Excellent comfort & dexterity
- Lint free for zero contamination
- Long protective cuff

## **Product Specification**

| Colour         | Grey                          |
|----------------|-------------------------------|
| Compliance     | UKCA, CE                      |
| Cut Resistance | Level 5                       |
| Guarantee      | 1 Year                        |
| Material       | High Performance Polyethylene |
| Standards      | EN388:2016                    |
| Size           | Large                         |
| Weight         | 0.072kg                       |
| Length         | 245mm                         |
| Width          | 120mm                         |