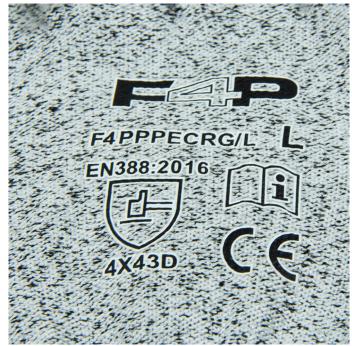

## **Technical Features:**

- Grey PU dipped palm
- 13 gauges grey HPPE and glass fibre knitted liner
- Cut Resistance: Level 5
- Level 'D' cut resistance to EN388:2016
- Excellent comfort & dexterity
- Lint free for zero contamination
- Long protective cuff

## **Product Specification**

| Colour         | Grey                          |
|----------------|-------------------------------|
| Compliance     | UKCA, CE                      |
| Cut Resistance | Level 5                       |
| Guarantee      | 1 Year                        |
| Material       | High Performance Polyethylene |
| Standards      | EN388:2016                    |
| Size           | Large                         |
| Weight         | 0.072kg                       |
| Length         | 245mm                         |
| Width          | 120mm                         |