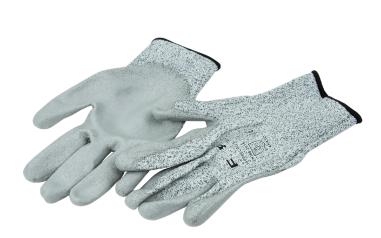

#### **Cut Resistant**

Work Gloves

#### **Technical Features:**

- Grey PU dipped palm
- 13 gauges grey HPPE and glass fibre knitted liner
- Cut Resistance: Level 5
- Level 'D' cut resistance to EN388:2016
- Excellent comfort & dexterity
- Lint free for zero contamination
- Long protective cuff

## **Product Specification**

| Colour         | Grey                          |
|----------------|-------------------------------|
| Compliance     | UKCA, CE                      |
| Cut Resistance | Level 5                       |
| Guarantee      | 1 Year                        |
| Material       | High Performance Polyethylene |
| Standards      | EN388:2016                    |
| Size           | Extra Large                   |
| Weight         | 0.075kg                       |
| Length         | 245mm                         |
| Width          | 130mm                         |