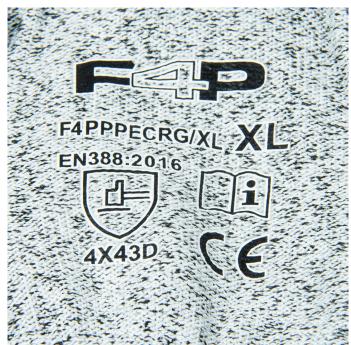

## Product Ref: F4PPPECRG/XL

#### **Technical Features:**

- Grey PU dipped palm
- 13 gauges grey HPPE and glass fibre knitted liner
- Cut Resistance: Level 5
- Level 'D' cut resistance to EN388:2016
- Excellent comfort & dexterity
- Lint free for zero contamination
- Long protective cuff

## **Product Specification**

| Colour         | Grey                          |
|----------------|-------------------------------|
| Compliance     | UKCA, CE                      |
| Cut Resistance | Level 5                       |
| Guarantee      | 1 Year                        |
| Material       | High Performance Polyethylene |
| Standards      | EN388:2016                    |
| Size           | Extra Large                   |
| Weight         | 0.075kg                       |
| Length         | 245mm                         |
| Width          | 130mm                         |