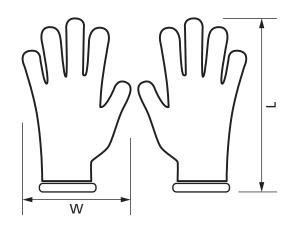

## **Product Specification**

| Colour         | Grey                          |
|----------------|-------------------------------|
| Compliance     | UKCA, CE                      |
| Cut Resistance | Level 5                       |
| Guarantee      | 1 Year                        |
| Material       | High Performance Polyethylene |
| Standards      | EN388:2016                    |
| Size           | Extra Large                   |
| Weight         | 0.075kg                       |
| Length         | 245mm                         |
| Width          | 130mm                         |