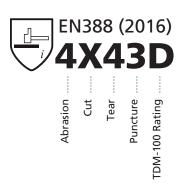

#### **Technical Features:**

- Grey PU dipped palm
- 13 gauges grey HPPE and glass fibre knitted liner
- Cut Resistance: Level 5
- Level 'D' cut resistance to EN388:2016
- Excellent comfort & dexterity
- Lint free for zero contamination
- Long protective cuff

## **Product Specification**

| Colour         | Grey                          |
|----------------|-------------------------------|
| Compliance     | UKCA, CE                      |
| Cut Resistance | Level 5                       |
| Guarantee      | 1 Year                        |
| Material       | High Performance Polyethylene |
| Standards      | EN388:2016                    |
| Size           | Extra Large                   |
| Weight         | 0.075kg                       |
| Length         | 245mm                         |
| Width          | 130mm                         |