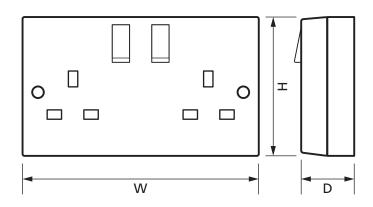

## **Product Specification**

| Colour                      | White                  |
|-----------------------------|------------------------|
|                             |                        |
| Compliance                  | UKCA, CE               |
| Current Rating              | 13A                    |
| Finish                      | Glossy                 |
| Fixing Centres              | 120.6mm                |
| Frequency                   | 50/60Hz                |
| Guarantee                   | 1 Year                 |
| Material                    | Plastic                |
| Mounting                    | Wall                   |
| Number of Gangs             | 2                      |
| Standards                   | BS 1363-2              |
| Switched/Unswitched         | Switched               |
| Terminal Capacity (mm²)     | 3 x 2.5mm <sup>2</sup> |
| Terminal Screws Torque (Nm) | 2Nm                    |
| Voltage Rating              | 250V                   |
| Weight                      | 0.272 kg               |
| Depth                       | 36mm                   |
| Height                      | 86mm                   |
| Width                       | 146mm                  |