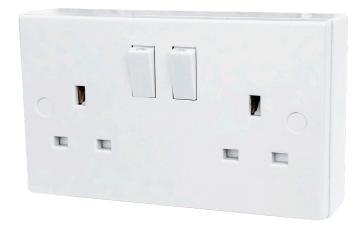

## **13A Single to Double**

**Socket Converter** 

Product Ref: **F4PTSSC** 

## **Technical Features:**

- Easily converts a single socket into a double switched socket
- Complete with 2 x M3.5 screws, single socket conversion frame and surface mounting back box
- Conforms to BS 1363-2