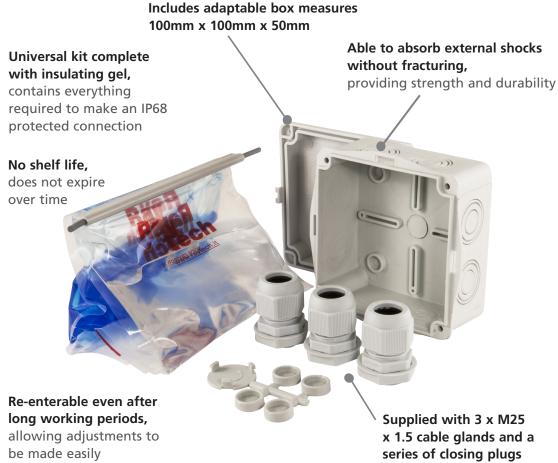

## Magic Box IP68

**Product Range: Insulating and Sealing Gels** 

Application: Ideal for creating an IP68 protected connection

Recommended For: Electrical Contractors, Lighting Installers, Maintenance Services, Security Services & Equipment

Quick cross linking in only 10 minutes

Suitable for any kind of installation, even underground or directly submerged

Low viscosity, surrounds and envelopes any type of material

Non-toxic, safer for both the user and environment

| Part Code     | Stock Code | Description                             |
|---------------|------------|-----------------------------------------|
| MAGIC BOX 100 | 1453-4974  | IP68 Connection Kit with Insulating Gel |