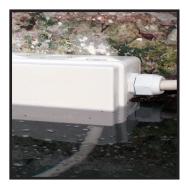

Quick cross linking in only 10 minutes

Suitable for any kind of installation, even underground or directly submerged

Low viscosity, surrounds and envelopes any type of material

Non-toxic, safer for both the user and environment