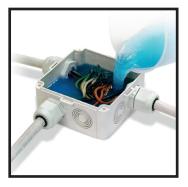

## Magic Box IP68

**Product Range: Insulating and Sealing Gels** 

Application: Ideal for creating an IP68 protected connection

Recommended For: Electrical Contractors, Lighting Installers, Maintenance Services, Security Services & Equipment

Quick cross linking in only 10 minutes

Suitable for any kind of installation, even underground or directly submerged

Low viscosity, surrounds and envelopes any type of material

Non-toxic, safer for both the user and environment