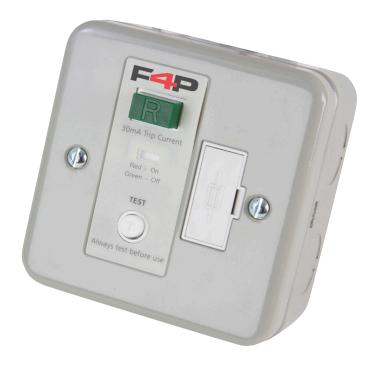

## 13A RCD Fused Spur

#### Product Ref: WPRCDFS/MC

#### **Technical Features:**

- Integrated RCD protection
- Needs resetting after a power loss
- Rated trip current: 30mA
- Trip speed: 40mS
- RCD contact break: Double Pole
- Test / Reset buttons