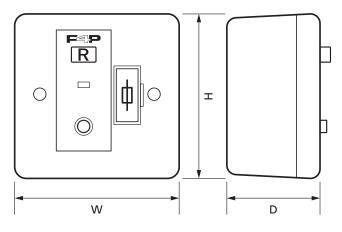

### **Product Specification**

| Cable Area      | 6mm <sup>2</sup> |
|-----------------|------------------|
| Cable Entry     | Knockout Entry   |
| Colour          | Grey             |
| Compliance      | UKCA, CE         |
| Current Rating  | 13A              |
| Fixing Centres  | 60.3mm           |
| Frequency       | 50/60Hz          |
| Guarantee       | 1 Year           |
| Insert Colours  | White            |
| Material        | Metal Clad       |
| Mounting        | Surface          |
| Number of Gangs | 1                |
| Number of Poles | Double Pole      |
| Operation Type  | Non-Latching     |
| RCD Rating      | 30mA             |
| Standards       | BS 7288, BS 1363 |
| Test Button     | Yes              |
| Voltage Rating  | 240V             |
| Weight          | 0.342kg          |
| Depth           | 49mm             |
| Height          | 87mm             |
| Width           | 87mm             |