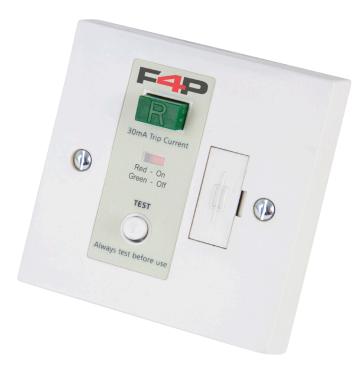

## 13A RCD Fused Spur

Plastic White

Product Ref: WPRCDFS/P

## **Technical Features:**

- Integrated RCD protection
- Needs resetting after a power loss
- Rated trip current: 30mA
- Trip speed: 40mS
- RCD contact break: Double Pole
- Test / Reset buttons