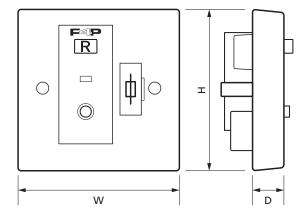

## **Product Specification**

| Cable Area      | 6mm²             |
|-----------------|------------------|
| Colour          | White            |
| Compliance      | UKCA, CE         |
| Current Rating  | 13A              |
| Fixing Centres  | 60.3mm           |
| Frequency       | 50Hz             |
| Guarantee       | 1 Year           |
| Material        | Plastic          |
| Mounting        | Wall             |
| Number of Gangs | 1                |
| Number of Poles | Double Pole      |
| RCD Rating      | 30mA             |
| Standards       | BS 7288, BS 1363 |
| Test Button     | Yes              |
| Voltage Rating  | 240V             |
| Weight          | 0.154kg          |
| Depth           | 16mm             |
| Height          | 87mm             |
| Width           | 87mm             |