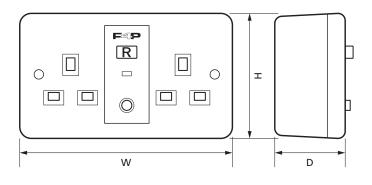

## **Technical Features:**

- Integrated RCD protection
- Needs resetting after a power loss
- Rated trip current: 30mA
- Trip speed: 40mS
- RCD contact break: Double Pole
- Test / Reset buttons

| Cable Area      | 6mm²             |
|-----------------|------------------|
| Cable Entry     | Knockout Entry   |
| Colour          | Grey             |
| Compliance      | UKCA, CE         |
| Current Rating  | 13A              |
| Fixing Centres  | 120.6mm          |
| Frequency       | 50/60Hz          |
| Guarantee       | 1 Year           |
| Insert Colours  | White            |
| Material        | Metal Clad       |
| Mounting        | Surface          |
| Number of Gangs | 2                |
| Number of Poles | Double Pole      |
| Operation Type  | Non-Latching     |
| RCD Rating      | 30mA             |
| Standards       | BS 7288, BS 1363 |
| Test Button     | Yes              |
| Voltage Rating  | 240V             |
| Weight          | 0.505kg          |
| Depth           | 50mm             |
| Height          | 87mm             |
| Width           | 147mm            |