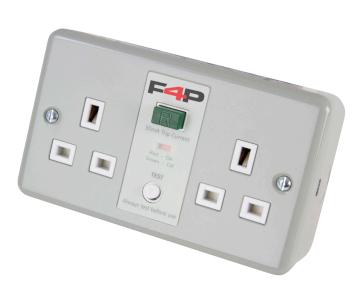

## 2 Gang 13A RCD Socket

Metal Clad

## Product Ref: WPT13ARCDS/MC

## **Technical Features:**

- Integrated RCD protection
- Needs resetting after a power loss
- Rated trip current: 30mA
- Trip speed: 40mS
- RCD contact break: Double Pole
- Test / Reset buttons

| Cable Area      | 6mm²             |
|-----------------|------------------|
| Cable Entry     | Knockout Entry   |
| Colour          | Grey             |
| Compliance      | UKCA, CE         |
| Current Rating  | 13A              |
| Fixing Centres  | 120.6mm          |
| Frequency       | 50/60Hz          |
| Guarantee       | 1 Year           |
| Insert Colours  | White            |
| Material        | Metal Clad       |
| Mounting        | Surface          |
| Number of Gangs | 2                |
| Number of Poles | Double Pole      |
| Operation Type  | Non-Latching     |
| RCD Rating      | 30mA             |
| Standards       | BS 7288, BS 1363 |
| Test Button     | Yes              |
| Voltage Rating  | 240V             |
| Weight          | 0.505kg          |
| Depth           | 50mm             |
| Height          | 87mm             |
| Width           | 147mm            |