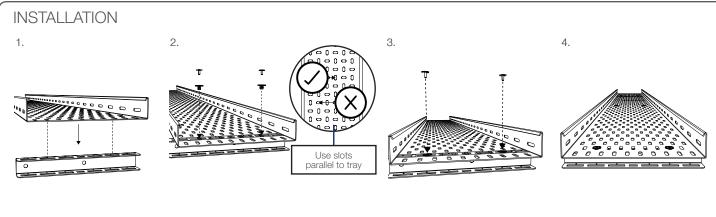

Accessory

Developed for the quick fastening of cable tray to Gripple Universal Brackets, Fast Trak and G Brackets.

# FEATURES / BENEFITS

- Secure Prevents uplift and slide of cable tray
- Versatile Two sizes available to fit 2 mm and 3 mm thick steel
- Easy tool-free, quarter turn installation
- Quick push fit fixing saves time on the install, when compared to traditional methods