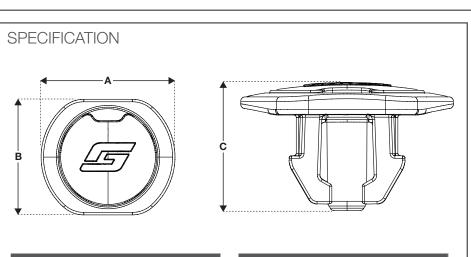

| GREY (2 mm steel thickness) |           |           |
|-----------------------------|-----------|-----------|
| A<br>(mm)                   | B<br>(mm) | C<br>(mm) |
| 22                          | 19        | 13        |

| BLACK (3 mm steel thickness) |           |           |  |
|------------------------------|-----------|-----------|--|
| A<br>(mm)                    | B<br>(mm) | C<br>(mm) |  |
| 22                           | 19        | 13        |  |