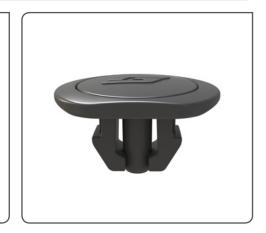

Accessory

Developed for the quick fastening of cable tray to Gripple Universal Brackets, Fast Trak and G Brackets.

# FEATURES / BENEFITS

- Secure Prevents uplift and slide of cable tray
- Versatile Two sizes available to fit 2 mm and 3 mm thick steel
- Easy tool-free, quarter turn installation
- Quick push fit fixing saves time on the install, when compared to traditional methods

#### **Material:**

Acetal Copolymer (POM C) (ERCACETAL C)

#### Colour

Grey - 2 mm steel thickness Black - 3 mm steel thickness

PI-CTCLIP-ENG-1653