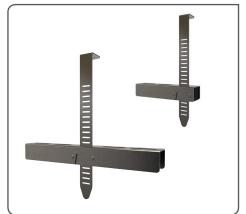

Pre-fabricated side loading bracket solution offering speed and flexibility for the installation of lightweight electrical containment, pipework, ductwork and other mechanical services in restricted places.

## FEATURES / BENEFITS

- Quick up to four times faster to install than traditional suspension systems
- **Safe** pre-fabricated system which removes the need to cut threaded rod or channel on site
- **Tool free** bracket can be moved up and down the tracks to accommodate changes in position during installation
- Secure safety locks ensure security once brackets & tracks are in place
- Space saver can be multi-tiered to accommodate additional services
- Easy Installation lightweight services can be side loaded onto the bracket
- Neat & tidy system can be 'stacked' on-site to reduce storage