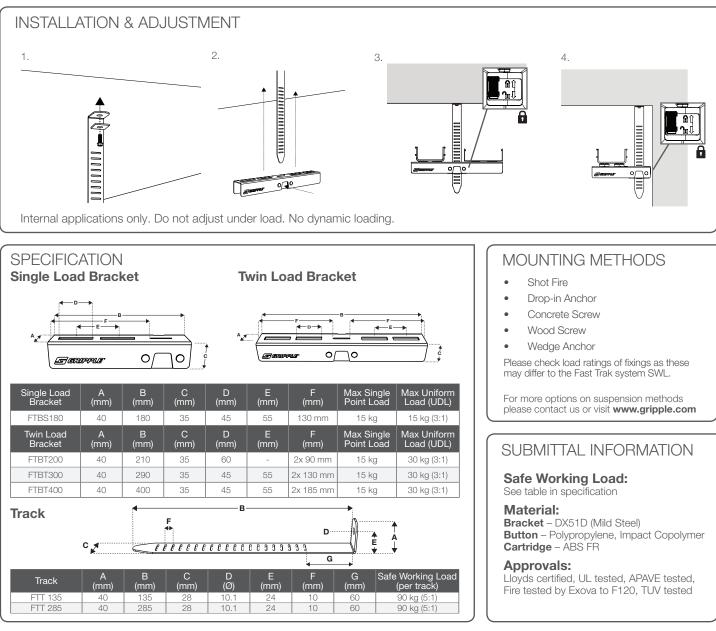

Pre-fabricated side loading bracket solution offering speed and flexibility for the installation of lightweight electrical containment, pipework, ductwork and other mechanical services in restricted places.

## FEATURES / BENEFITS

- Quick up to four times faster to install than traditional suspension systems
- **Safe** pre-fabricated system which removes the need to cut threaded rod or channel on site
- **Tool free** bracket can be moved up and down the tracks to accommodate changes in position during installation
- Secure safety locks ensure security once brackets & tracks are in place
- Space saver can be multi-tiered to accommodate additional services
- Easy Installation lightweight services can be side loaded onto the bracket
- Neat & tidy system can be 'stacked' on-site to reduce storage