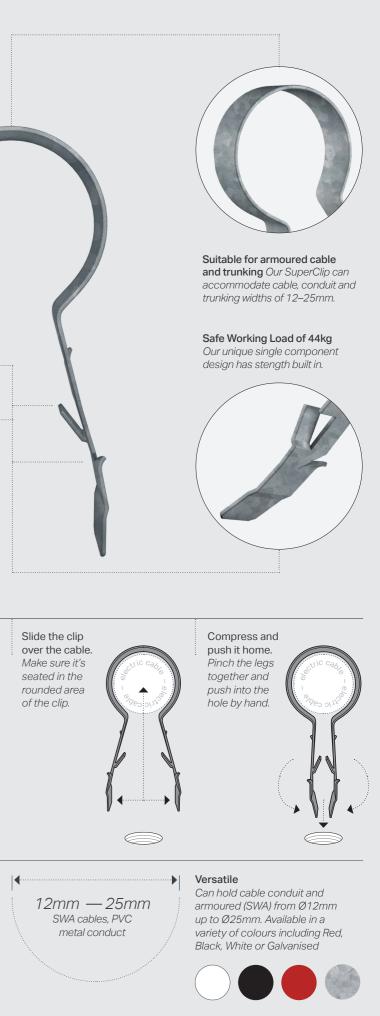

## FAST AND EASY TO INSTALL

No need for plugs, screws, washers conduit saddles or plastic/aluminum **cleats** – *just drill your* hole, slide our clip over the cable, and push it into the wall.

European Standards: – DIN 4102-12 E90

- SWA cables, PVC/metal conduit

SUPERCLIP<sub>TM</sub>

- Bunched cables
- Anchor fixings for wire etc
- Corrosion Resistant UV Stable
- Can be used with steel cable ties