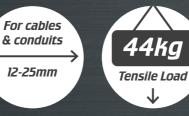

European Standards: – DIN 4102-12 E90

- SWA cables, PVC/metal conduit

SUPERCLIP<sub>TM</sub>

- Bunched cables
- Anchor fixings for wire etc
- Corrosion Resistant UV Stable
- Can be used with steel cable ties