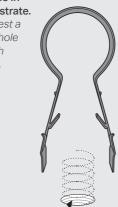

**Our Strongest** Single Component Fixing



## **SUPERCLIP**<sub>TM</sub>

Suitable For SWA Cable, Conduit and bunched cables for neat cable installation

Anchor fixings for wire and bunched cable

70% quicker to install than traditional methods

90 & 120 minute fire resistant, meeting BSi and DIN classifications

Corrosion resistant and UV stable, suitable for indoor and outdoor use

18th Edition and Fire-Rated Cable Fixings. Safe and Compliant

No need for conduit saddles

## FAST AND EASY TO INSTALL

No need for plugs, screws, washers conduit saddles or plastic/aluminum **cleats** – *just drill your* hole, slide our clip over the cable, and push it into the wall.

## Drill a hole in your substrate. We suggest a Ø10mm hole at a depth of 40mm.



## THE INDUSTRY STANDARD

Fast becoming the industry standard - SuperClip™ meets all current industry regulations, and surpasses a few too.

British Standards:

- BS7671: Amendment 3 - BS7671: 18th Edition 2018 - BSEN50200 PH120
- -BS8519:2010

European Standards: – DIN 4102-12 E90

- SWA cables, PVC/metal conduit

SUPERCLIP<sub>TM</sub>

- Bunched cables
- Anchor fixings for wire etc
- Corrosion Resistant UV Stable
- Can be used with steel cable ties