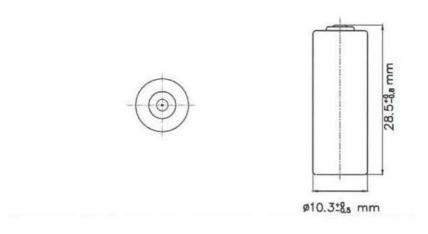

#### **Technical Specification**

Dimension :

 Height (H)
 28.5<sup>+0</sup><sub>-0.8</sub> mm
 Diameter (Φ)
 10.3<sup>+0</sup><sub>-0.5</sub> mm

 Average Weight : 7.92 g
 Nominal Voltage : 12 V
 Nominal Capacity : 52 mAh (Discharge at 20KΩ to 6.0V)
 5 Typical Discharge Duration : 97 hrs (Discharge at 20KΩ to 6.0V)
 60 min (Discharge at 470Ω to 6.0V)

6 The Drawing of The Finished Battery :

7 Outside Shape Dimensions and Terminals :

We reserve all rights for the change of product specification and any information without any prior notice.