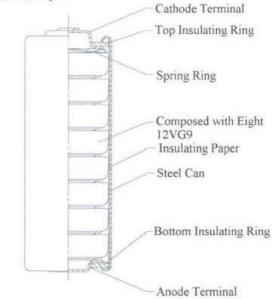

6 The Drawing of The Finished Battery :

7 Outside Shape Dimensions and Terminals :

We reserve all rights for the change of product specification and any information without any prior notice.