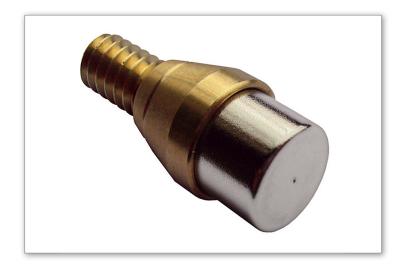

### ABOUT

The Super Magnet is a seriously powerful product. It is perfect for retrieving dropped tools and keys. It is so strong it will even lift a 2.5kg lump hammer.

It also works very effectively with other Super Rod products in hard to reach places, especially with the chain, for instance, by retrieving the chain which is connected to another rod.