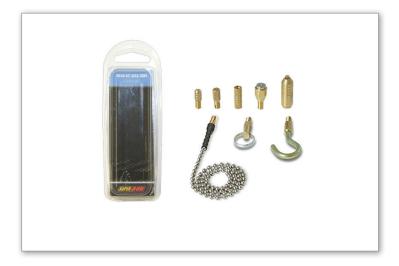

## CONTENTS

- 1 x Domed Bullet
- 1 x Flat Bullet
- 1 x Gender Changer
- 1 x Super Magnet
- 1 x Super Beam
- 1 x Chain
- 1 x Mini Eye & Ring
- 1 x Tuff Hook