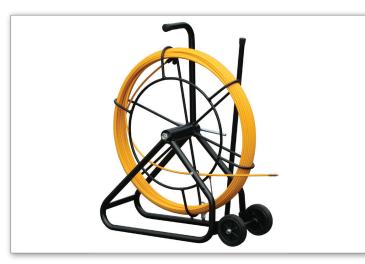

#### ABOUT

We have matched the requirements for strength and flexibility to deliver a real monster of a tool that is fit for any challenge! The Cable Zilla 50 metres has an incredibly strong frame designed for the challenges of site life, providing a 6mm diameter rod system based upon a 550mm tall frame.

# APPLICATION

- Route 
  Retrieve 
  50m length
- 6mm diameter 550mm tall frame

## CONTENTS

- 1 x Cable Zilla 50m (550mm wide frame)
- 1 x Flexi lead
- 1 x Mini eye

Super Rod Ltd. Unit 12 Gilchrist Thomas Ind' Est'. Blaenavon. Wales. NP4 9RL. Tel: +44 (0) 1495 792000 • Fax: +44 (0) 1495 792647 • www.super-rod.co.uk