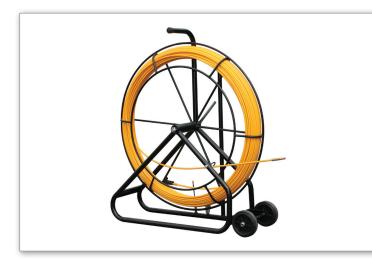

# Cable Zilla 50m

#### ABOUT

We have matched the requirements for strength and flexibility to deliver a real monster of a tool that is fit for any challenge! The Cable Zilla 50 metres has an incredibly strong frame designed for the challenges of site life, providing a 9mm diameter rod system based upon a 700mm tall frame.

## APPLICATION

- Route 
  Retrieve 
  50m length
- 9mm diameter · 700mm tall frame