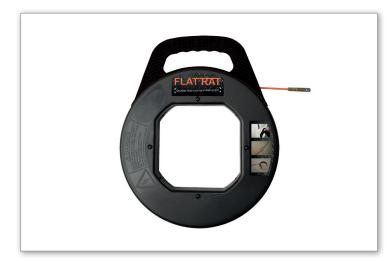

# Flat Rat

#### **ABOUT**

The new & improved Flat Rat 10m features an ergonomic case with sloped handle for a smooth spooling action. The high-quality flat material allows greater control while routing, and the AXM<sup>™</sup> female fitting gives more tensile strength with added Super Rod connectivity.