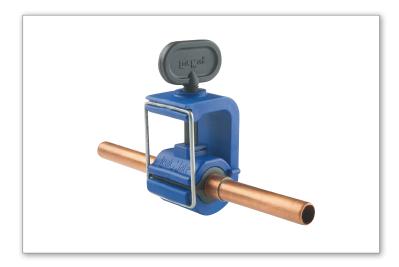

### **ABOUT**

Leak Mate is a re-usable temporary seal for pipework that seals completely around the pipe in seconds. Simple and easy to install, the Leak Mate allows for little disruption and no need for emergency call outs.

## **APPLICATION**

Seals Pipework

Click HERE for a video demonstration of the Leak Mate in action.