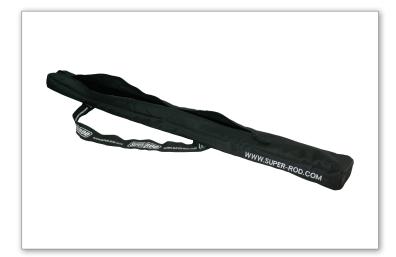

### **ABOUT**

Our Carry Case is the perfect holding device to house your Super Rod products. The case can hold several tubes of rods as well as various accessories via the handy pouches located along the side of the case itself.

Why try and manually transport handfuls of tubes on site with you, when you can carry everything you need in one handy carry case?

#### 1 x Carry Case