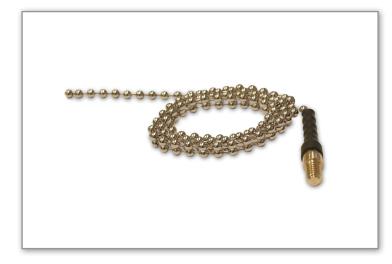

# Chain (90cm)

### ABOUT

The Super Rod chain is a simple but effective method for routing cable. Screw the chain onto the end of your rod and locate with the Super Magnet. Using your final access point (ie plug socket, floor board etc) 'fish' inside the void and draw the rod and cable through.

The 90cm chain is perfect for longer cable runs and works particularly well in aluminium door channels.

**Patent Pending** 