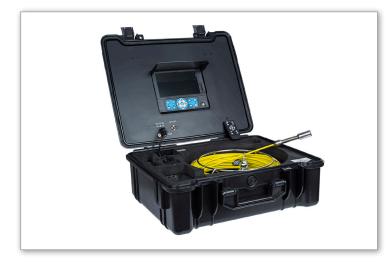

### **CONTENTS**

- 1 x carry case with built-in monitor
- 1 x sprung mounted camera head
- 1 x 30m cable wheel (built into case)
- 1 x remote control
- 1 x Micro SD Card
- 1 x Glider attachment
- 2 x screws
- 2 x nuts
- 1 x waterproof ring
- 1 x screwdriver
- 1 x car charger
- 1 x mains adaptor