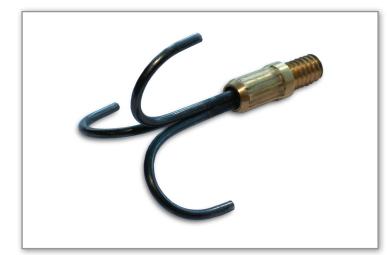

## ABOUT

The Tri Hook is an innovative retrieval device that was designed by an electrician to offer three times the chance of hooking a cable from a wall space.

The Tri Hook is a brilliant solution to difficult everyday problems.

# APPLICATION

Route 
Retrieve 
Hook