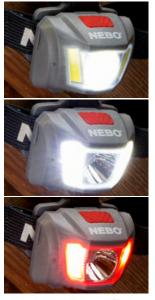

# DUO 250+ LUMEN HEAD LAMP

**This headlamp is the perfect hands-free light for working, hiking, camping and more!** The NEBO® DUO Headlamp is an all-powerful, hands-free lighting solution. A push button allows you to easily cycle through the four light modes: LED Spot Light, C•O•B Flood Light, RED C•O•B steady and RED beacon mode. The red LED is a low-signature light, which ensures stealth in the dark, enhances night vision and makes reading in little to no light possible.

### 4 LIGHT MODES

- Spot Light (250 lumens) 3.5 hours / 122 meters
- C•O•B Flood Light (80 lumens) 7 hours / 13 meters
- Red C•O•B (10 lumens) 8 hours / 4 meters
  Red Beacon 48 hours / visible over 1 mile

### DESIGN

- Tough, lightweight, shock-proof
- Fully dimmableProgrammable memory setting
- Direct to red light feature
- Water and impact resistant
- Dual adjustable head straps

#### OPERATION

- Power/dimmer button
- 90° tilting headlamp
- Top postitioned On/Off button