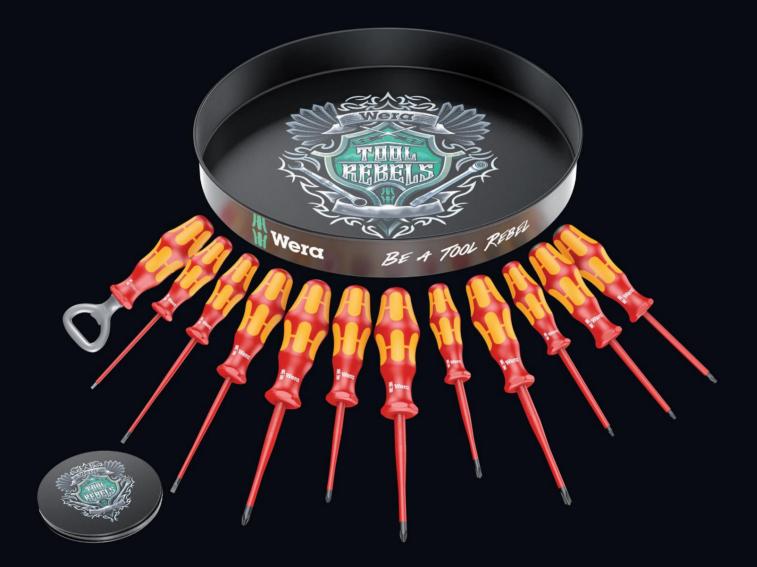

## A round of screwdrivers

Unique, different, practical and in line with the Tool Rebel spirit. And of course a top-quality screwdriver set for electricians.

The set includes 11 high-quality voltage-insulated VDE screwdrivers, most of which also have a tapered blade, a Tool Rebels serving tray, four Tool Rebels coasters and, of course, a bottle opener.

| 05134342001 |                                                       |                       |
|-------------|-------------------------------------------------------|-----------------------|
| •           | 160 i VDE 1 x 0,4x2                                   | 5x80                  |
| •           | 160 iS VDE 1x 0.6x3.                                  | 5×100; 1× 0.8×4.0×100 |
| 0           | 162 iS PH VDE 1 x PH 2x100                            |                       |
| 0           | 165 iS PZ VDE 1x PZ 1x80; 1                           | × PZ 2×100            |
| 0           | 165 iS PZ/S VDE 1x PZ/S 1x8                           | 30; 1× PZ/S 2×100     |
| 0           | 167 i VDE TORX® 1× TX 10×80; 1× TX 15×80; 1× TX 20×80 |                       |
|             | Bottle opener 1 x 145                                 |                       |
|             | Serving tray 1 x 320                                  |                       |
|             | Coaster 4 x 90                                        |                       |