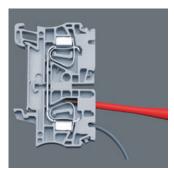

# Handle/interchangeable blade system – Kraftform Kompakt VDE

Suitable for Kraftform handles 7400 VDE and 817 VDE .

## Handle/interchangeable blade system – Kraftform Kompakt VDE

The handle/interchangeable blade system allows rapid exchange of the blades required for a wide range of applications.