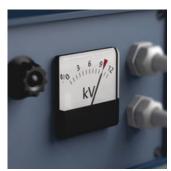

## Individually tested

Our screwdrivers are tested for dielectric strength under a 10,000 volt load to make sure that their most important property, their insulation, has been exhaustively tested. Each individual Wera VDE screwdriver is subjected to this test to guarantee safe working up to 1,000 volts.