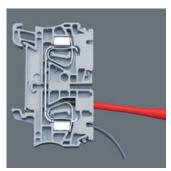

## PlusMinus screwdrivers

For the use in terminal blocks, control cabinets, switches, relays, sockets etc.