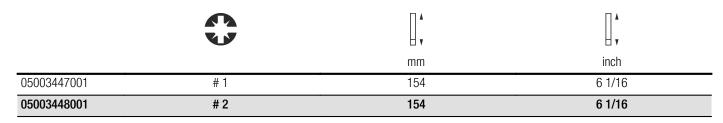

## Kraftform Kompakt VDE 65 iS PZ/S, # 2 x 154 mm

### Kraftform Kompakt VDE

**EAN:** 4013288164025 **Size:** 154x13x13 mm

Part number:05003448001Weight:30 gArticle number:KK 65 iS PZ/SCountry of origin:CZ

Customs tariff 82054000

number:

- Reduced shaft diameter and integrated insulation protection
- In this way, low-lying PlusMinus screws can be accessed and actuated
- Insulated, individually tested as per IEC 60900
- 9 mm hex drive with lead-in chamfer
- The Wera Black Point tip offers an exact fit and optimum corrosion protection