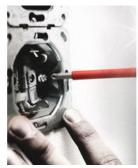

# VDE interchangeable blade with reduced shaft diameter

Reduced blade diameter with integrated protective insulation, allows sunken screws and spring elements to be accessed and actuated, individually tested as per IEC 60900.

EXTRA

Interchangeable blade with reduced shaft diameter and integrated insulation protection; this means that low-lying screws and spring elements can be accessed and actuated. Individually tested tools as per IEC 60900. Individual test in water bath at 10,000 volts for secure work at the permissible voltage of 1,000 volts. The Wera Black Point tip offers a perfect fit and optimised corrosion protection.