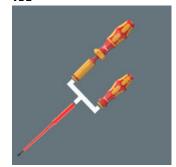

## Kraftform Kompakt VDE 65 iS PZ/S, # 2 x 154 mm

### Kraftform Kompakt VDE

**EAN:** 4013288164025 **Size:** 154x13x13 mm

Part number:05003448001Weight:30 gArticle number:KK 65 iS PZ/SCountry of origin:CZ

Customs tariff 82054000

number:

- Reduced shaft diameter and integrated insulation protection
- In this way, low-lying PlusMinus screws can be accessed and actuated
- Insulated, individually tested as per IEC 60900
- 9 mm hex drive with lead-in chamfer
- The Wera Black Point tip offers an exact fit and optimum corrosion protection

EXTRA

Interchangeable blade with reduced shaft diameter and integrated insulation protection; this means that low-lying screws and spring elements can be accessed and actuated. Individually tested tools as per IEC 60900. Individual test in water bath at 10,000 volts for secure work at the permissible voltage of 1,000 volts. The Wera Black Point tip offers a perfect fit and optimised corrosion protection.