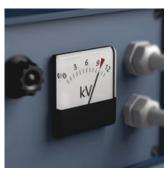

## Individually tested

Our screwdrivers are tested for dielectric strength under a 10,000 volt load to make sure that their most important property, their insulation, has been exhaustively tested. Each individual Wera VDE screwdriver is subjected to this test to guarantee safe working up to 1,000 volts.