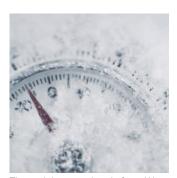

6-piece VDE screwdriver set. High quality Kraftform Plus VDE screwdriver set out of stainless steel by Wera. The stainless tools from Wera are vacuum ice-hardened and have the hardness and strength needed for screw connections. They can be used for industrial application without hesitation. The individual testing of the Kraftform Stainless VDE screwdrivers in a water bath at 10,000 volts as per DIN EN 60900 (IEC 60900) ensures safe working with voltages of up to 1,000 volts. Secure working is also ensured under extreme conditions and verified with the proven cold impact resistance at -40° C. Mainly with Lasertip: the Lasertip tip literally bites into the screw head and prevents any slipping out of the screw recess. Multi-component Kraftform handle for fast and low-fatigue working. "Take it easy" Tool Finder: colour coding according to profile and size. The hexagonal anti-roll feature prevents any bothersome rolling away at the workplace. Plus iconic Wera bottle opener.