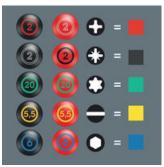

## "Take it easy" Tool Finder

Screwdrivers with "Take it easy" tool finder: colour coding according to profile and size stamp.