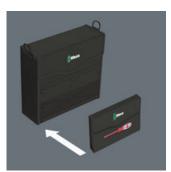

form Screwdrivers Stainless Steel VDE



### Set contents:



3162 i VDE

05022734001 1 x PH 2 x 100 mm



3165 i PZ VDE

05022740001 05022741001 1 x PZ 1 x 80 mm 1 x PZ 2 x 100 mm



Why are stainless elements so

often affected by rust? One

reason: screwdriving jobs are often

carried out with a tool out of made

from conventional steel which can

result in extraneous rust forming.

This is annoying. We were confident that this could be prevented by using tools likewise out of stainless steel and meeting the required standard of industrial hardness. A tool series out of stainless steel. The forming of extraneous rust is prevented and a special vacuum ice-hardening process ensures the required degree of hardness — and they are

even VDE-tested, too.

3160 i VDE

# Suitable for Wera 2go



Suitable for docking with the Wera 2go system.

# Individually tested



The individual testing at 10,000 volts, in accordance with IEC 60900, ensures safe working with loads up to 1,000 volts.

## Wera Stainless Steel Tools.



Solution to the rust problem: screw stainless steel together with stainless steel! Wera stainless steel tools are manufactured out of stainless steel so unsightly rust can be avoided.

Web link

https://products.wera.de/en/tools\_for\_electricians\_series\_kraftform\_screwdrivers\_stainless\_steel\_vde\_kraftform\_3100\_i\_7\_set\_1.html

# Kraftform 3100 i/7 set 1 Screwdriver set, stainless, 7 pieces

### Series Kraftform Screwdrivers Stainless Steel VDE



### Vacuum ice-hardened



The stainless steel tools from Wera are vacuum ice-hardened and have the hardne