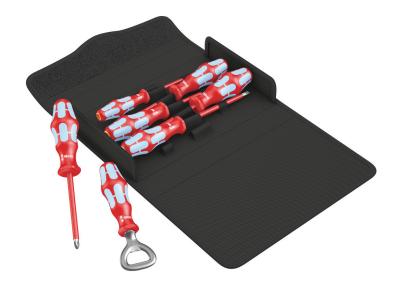

915 g CZ

82054000

number:

- 6-piece VDE screwdriver set, stainless, in compact, textile box with Wera 2go compatibility
- Insulated VDE stainless blades for secure work at 1,000 volts
- Smooth hard zones for high speed turning, soft grip zones for high torque transfer
- Take it easy tool finder: colour coding according to profile and size
- With Wera bottle opener

6-piece VDE screwdriver set. High quality Kraftform Plus VDE screwdriver set out of stainless steel by Wera. The stainless tools from Wera are vacuum ice-hardened and have the hardness and strength needed for screw connections. They can be used for industrial application without hesitation. The individual testing of the Kraftform Stainless VDE screwdrivers in a water bath at 10,000 volts as per DIN EN 60900 (IEC 60900) ensures safe working with voltages of up to 1,000 volts. Secure working is also ensured under extreme conditions and verified with the proven cold impact resistance at -40° C. Mainly with Lasertip: the Lasertip tip literally bites into the screw head and prevents any slipping out of the screw recess. Multi-component Kraftform handle for fast and low-fatigue working. "Take it easy" Tool Finder: colour coding according to profile and size. The hexagonal anti-roll feature prevents any bothersome rolling away at the workplace. Plus iconic Wera bottle opener.

# Kraftform 3100 i/7 set 1 Screwdriver set, stainless, 7 pieces

### Set contents:

3162 i VDE

05022734001 1 x PH 2 x 100 mm

3165 i PZ VDE

05022740001 05022741001 1 x PZ 1 x 80 mm 1 x PZ 2 x 100 mm

Why are stainless elements so

often affected by rust? One

reason: screwdriving jobs are often

### Convenient

Plus iconic Wera bottle opener.