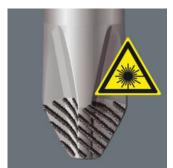

# Lasertip

A precisely-focused laser creates a sharp-edged surface structure. This laser treatment results in an edge hardness of up to 1000 HV 0.3. Wera Lasertip "bites" itself into the screw head and prevents any slips out of the recess. It is available for screwdrivers for slotted, Phillips and Pozidriv screws.