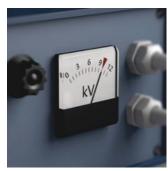

# Individually tested

The individual testing at 10,000 volts, in accordance with IEC 60900, ensures safe working with loads up to 1,000 volts.