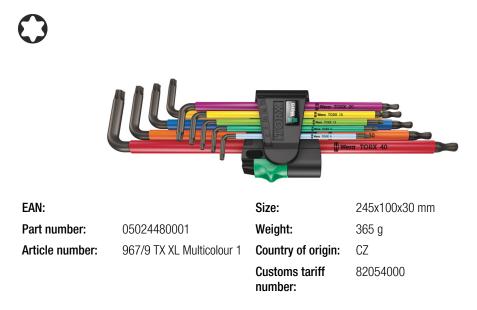

L-Keys for TORX® Screws

BALL END TAKE IT EASY TOOL FINDER

- The TORX® ballpoint on the long arm allows offset applications
- Take it easy tool finder with colour coding according to sizes
- The plastic sleeve ensures that work is pleasant and safe even at low temperatures
- BlackLaser for high corrosion protection and long service life
- · Wear-resistant inscription of the sizes of the L-keys contained on the clip

High quality L-key set for recessed TORX® screws. Featuring an extra-long arm. Partially with ballpoint: the ball-end on the long arm allows for reliable working even in difficult installation situations. L-keys with thermoplastic sleeve out of easy-to-grip circular material. The sleeve ensures that work is pleasant and easy on the fingers even at low temperatures. "Take it easy" Tool Finder with colour coding according to size. The BlackLaser surface treatment provides outstanding surface protection, even against corrosion, and a long service life. The tools are quickly to hand thanks to the laser-engraved and thereby wear-resistant size markings on the L-keys. Come in a practical clip fastener out of wear-resistant material, enabling secure storage of the L-keys as well as simple removal.

## Set contents:

 967 SXL TORX®
 Multicolour

 05024481001
 1 x TX 8 x 90 mm

 05024482001
 1 x TX 9 x 101 mm

 05024483001
 1 x TX 10 x 112 mm

TORX® ball tip

Size identification

## 967 SPKXL TORX® Multicolour

| 05024484001 | 1 x TX 15 x 123 mm |
|-------------|--------------------|
| 05024485001 | 1 x TX 20 x 137 mm |
| 05024486001 | 1 x TX 25 x 154 mm |
| 05024487001 | 1 x TX 27 x 172 mm |
| 05024488001 | 1 x TX 30 x 195 mm |
| 05024489001 | 1 x TX 40 x 224 mm |