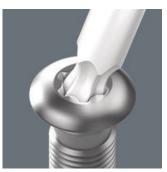

The spherical drive profile means that it is possible to swivel the axis of the tool to that of the screw, and therefore enable angled, "around-the-corner" screwdriving jobs.

The size of each L-keys has been engraved by a laser. In addition Take it easy L-keys have a colour coding according to sizes - for simple and rapid accessing of the required tool. Making it easy to find the right tool.