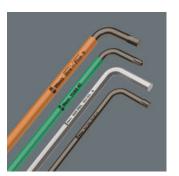

L-keys with a thermoplastic sleeve

L-keys with a thermoplastic sleeve are manufactured out of easy-togrip, circular material. The sleeve ensures that work is safe and comfortable even at low temperatures. High corrosion protection features thanks to the special BlackLaser surface treatment. Colour coding and large stamp to enable the desired L-key to be easily located.

The spherical drive profile means that it is possible to swivel the axis of the tool to that of the screw, and therefore enable angled, "around-the-corner" screwdriving jobs.

The size of each L-keys has been engraved by a laser. In addition Take it easy L-keys have a colour coding according to sizes - for simple and rapid accessing of the required tool. Making it easy to find the right tool.